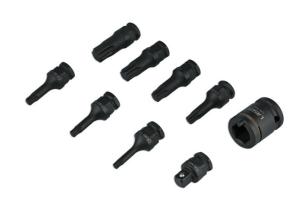

## **Dual Drive Star\* Impact Bit Socket Set 9pc**

A 9 piece dual drive Star\* impact bit set that allows the bit to be driven either via 1/2"D or 3/8"D power tools or wrenches. The 17mm Hex on the end of the bit also means that where space is tight the bits can also be used in a 17mm spanner or ratchet wrench.

## **Additional Information**

- 7 x 3/8"D / 17mm Star\* bit sockets: T30, T40, T45, T50, T55, T60 and T70.
- 3/8"D / 17mm to 3/8"D impact adaptor.
- 1/2"D locking coupler.
- Hex and Spline profile sets also available please see Laser Part Nos. 7977 and 7979.
- · Manufactured from chrome molybdenum. Presented in an EVA foam tray convenient for user storage and limiting packaging waste.