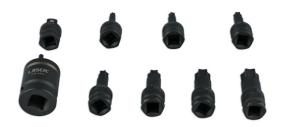

## **Dual Drive Star\* Impact Bit Socket Set 9pc**

A 9 piece dual drive Star\* impact bit set that allows the bit to be driven either via 1/2"D or 3/8"D power tools or wrenches. The 17mm Hex on the end of the bit also means that where space is tight the bits can also be used in a 17mm spanner or ratchet wrench.

## **Additional Information**

- 7 x 3/8"D / 17mm Star\* bit sockets: T30, T40, T45, T50, T55, T60 and T70.
- 3/8"D / 17mm to 3/8"D impact adaptor.
- 1/2"D locking coupler.
- Hex and Spline profile sets also available please see Laser Part Nos. 7977 and 7979.
- · Manufactured from chrome molybdenum. Presented in an EVA foam tray convenient for user storage and limiting packaging waste.