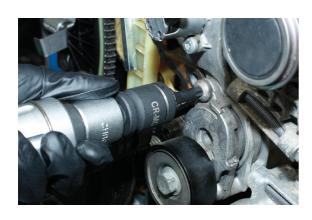

## **Dual Drive Star\* Impact Bit Socket Set 9pc**

A 9 piece dual drive Star\* impact bit set that allows the bit to be driven either via 1/2"D or 3/8"D power tools or wrenches. The 17mm Hex on the end of the bit also means that where space is tight the bits can also be used in a 17mm spanner or ratchet wrench.